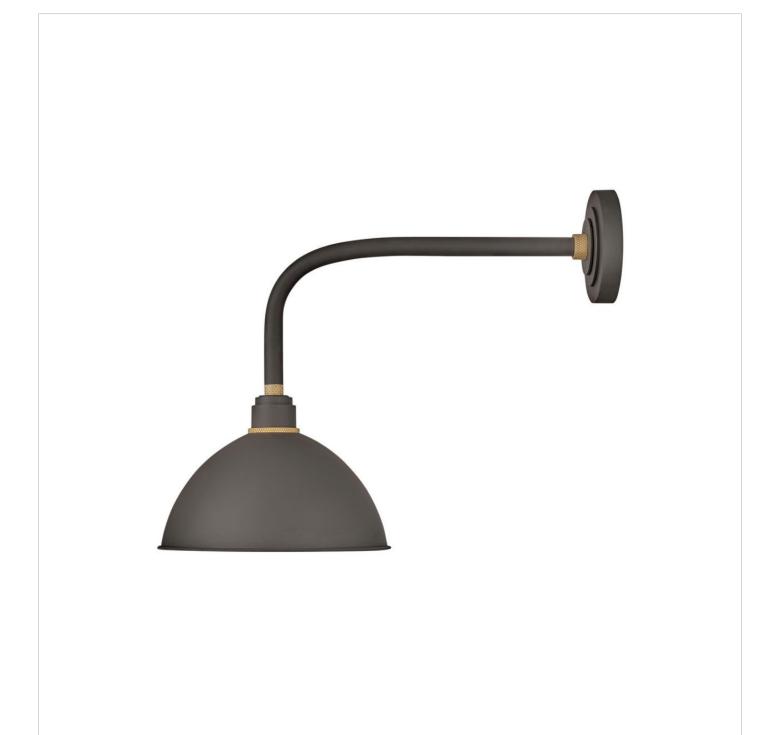

## **FOUNDRY DOME**

MEDIUM STRAIGHT ARM BARN LIGHT

## 10514MR

Decidedly industrious, Foundry is reinventing purposeful lighting. Focused and direct, the sturdy aluminum shade features knurled brass details to offset the Gloss White, Museum Bronze or Textured Black finish while casting a uniform light. The simple, understated form plants a vintage aesthetic for both inside and outside spaces while offering mix and match options that customize the look.

FINISH: Museum Bronze

SHADE: Metal WIDTH: 12" HEIGHT: 18.5" DEPTH: 0

**LIGHT SOURCE**: Socketed

WATTAGE: 1-14w Med. LED, 100w Equiv. or 1-100w Med.

**HINKLEY** 33000 Pin Oak Parkway Avon Lake, OH 44012 **PHONE: (440) 653-5500** Toll Free: 1 (800) 446-5539 hinkley.com